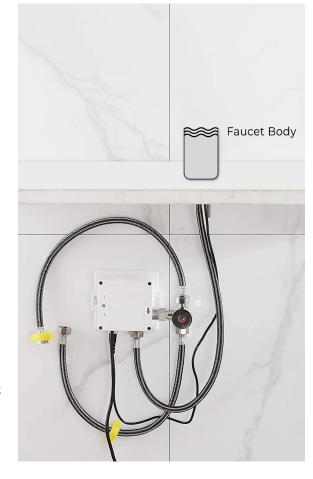

Dia.of inlet / outlet pipe: G1/2"

Flux: ≥0.07L/S

Power Supply: Box Transformer (BOX)

Temperature Mixer: Below Deck Manual Mixing Valve (BDM)

Factory Default Timeout: 30s Factory Default GPC: 0.75

Working pressure: 0.05 - 1.6 Mpa Flow Rate: 1.8 GPM (6.81 L/min)