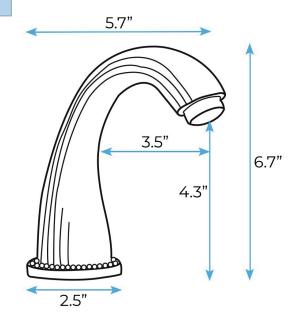

## COMMERCIAL AUTOMATIC SENSOR HANDS FREE FAUCET SPECIFICATIONS

Size

All dimensions and specifications are nominal and may vary. Use actual products for accuracy in critical situations.